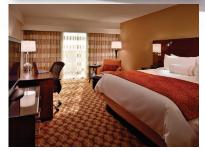

## **Guest Accommodations**

The Marriott Louisville East offers 252 upscale guest rooms. Each room has the luxurious "Revive" beds, high speed wireless and wired internet access, 42" flat panel HD TV, telephone with speakerphone, ergonomically designed desks, voicemail, and in-room complimentary safe and refrigerator. The hotel also offers a Concierge level where guests receive special amenities such as bathrobes and bath amenities in each room and a private lounge that includes complimentary continental breakfast, snacks and beverages throughout the day, nightly cold and hot Hors d'oeuvres, and private business center.