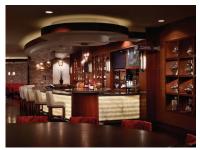

## Dining

Experience cutting edge culinary techniques along with fresh, local and regional foods and spirits at "Charr'd". Louisville's newest east-end restaurant and bar features Bourbon enhanced dishes and shelves a wide array of beers, wines, spirits and over 80 bourbons while offering the city's most creative cocktails! If you are looking for a new, but true dining experience, allow Charr'd to start your maturation process. Charr'd serves breakfast, lunch, and dinner daily. Charr'd lounge serves as a coffee bar in the morning and proudly serves Starbucks Coffee and pastries. In the evening, the lounge turns into a warm, inviting area with nightly drink specials and Happy Hour from 3 p.m. - 7 p.m., Monday through Friday. Don't forget our "LOL" special (Love Our Locals). Show your ID and receive 10% off your entire purchase in Charr'd Lounge.