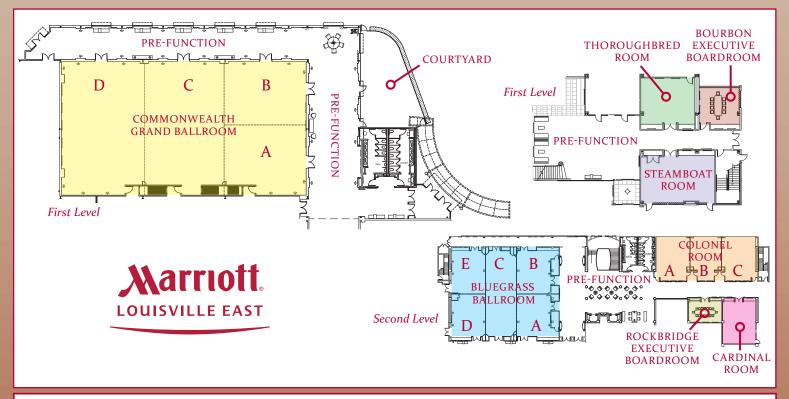

for any size meeting or special event. Offering 18 meeting rooms throughout, our largest ballroom, the Commonwealth features 7,800 square feet and adjoins to an outdoor patio area for your guests to enjoy. Our second largest ballroom, the Bluegrass features over 5,000 square feet of space. The hotel also has multiple break-out rooms, two executive boardrooms with wall-mounted flat panel TV's and a luxury parlor suite.

| Marriott - Louisville East          | Square Feet | Banquet | Classroom | Reception | Theatre | Hollow<br>Square |
|-------------------------------------|-------------|---------|-----------|-----------|---------|------------------|
| First Level                         |             |         |           |           |         |                  |
| Commonwealth Grand Ballroom - Total | 7,792       | 630     | 528       | 950       | 915     |                  |
| Salon A                             | 1,302       | 100     | 88        | 140       | 150     | 48               |
| Salon B                             | 1,344       | 100     | 79        | 170       | 138     | 48               |
| Salon AB                            | 2,646       | 200     | 198       | 310       | 307     | 78               |
| Salon C                             | 2,542       | 200     | 168       | 310       | 268     | 72               |
| Salon ABC                           | 5,188       | 400     | 324       | 620       | 593     |                  |
| Salon D                             | 2,604       | 200     | 161       | 310       | 270     | 72               |
| Salon CD                            | 5,146       | 400     | 330       | 620       | 672     |                  |
| Steamboat Room                      | 814         | 60      | 48        | 90        | 96      | 36               |
| Thoroughbred Room                   | 525         | 40      | 31        | 60        | 58      | 24               |
| Bourbon Executive Boardroom (8 ppl) | 400         |         |           |           | _       |                  |
| Pre-function Area - Ballroom Hall   | 2,480       |         |           | 515       |         |                  |
| Pre-function Area - Ballroom Foyer  | 2,928       |         |           | 123       |         |                  |
|                                     | Ē           |         |           | -         |         |                  |
| Second Level                        |             |         |           |           |         |                  |
| Bluegrass Ballroom - Total          | 5,397       | 380     | 309       | 500       | 551     |                  |
| Salon A                             | 837         | 50      | 42        | 70        | 84      | 30               |
| Salon B                             | 999         | 60      | 54        | 70        | 104     | 38               |
|                                     | 0 (         |         | 21        | •         | ġ       | -                |

| Salon A                                 | 837   | 50  | 42  | 70  | 84  | 30 |  |
|-----------------------------------------|-------|-----|-----|-----|-----|----|--|
| Salon B                                 | 999   | 60  | 54  | 70  | 104 | 38 |  |
| Salon AB                                | 1,836 | 140 | 104 | 140 | 208 | 70 |  |
| Salon C                                 | 1,725 | 120 | 108 | 130 | 170 | 62 |  |
| Salon ABC                               | 3,561 | 280 | 198 | 270 | 344 |    |  |
| Salon D                                 | 837   | 50  | 42  | 70  | 77  | 32 |  |
| Salon E                                 | 999   | 60  | 51  | 70  | 75  | 38 |  |
| Salon DE                                | 1,863 | 110 | 96  | 140 | 172 | 60 |  |
| Salon CDE                               | 3,561 | 260 | 216 | 270 | 308 |    |  |
| Colonel Room - Total                    | 2,252 | 160 | 116 | 200 | 184 |    |  |
| Salon A                                 | 840   | 50  | 45  | 60  | 84  | 32 |  |
| Salon B                                 | 572   | 50  | 36  | 50  | 68  | 26 |  |
| Salon C                                 | 840   | 50  | 51  | 60  | 77  | 36 |  |
| Salon AB                                | 1,412 | 110 | 75  | 110 | 110 |    |  |
| Salon BC                                | 1,412 | 100 | 78  | 110 | 111 |    |  |
| Cardinal Room                           | 816   | 60  | 45  | 100 | 88  | 32 |  |
| RockBridge Executive Boardroom (10 ppl) | 513   | —   |     | 10  |     |    |  |
| Pre-function Area - Second Level        | 4,597 |     |     |     |     |    |  |