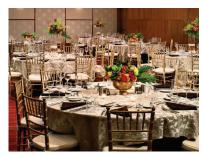

## **Meetings & Social Events**

From exclusive board meetings to wedding and galas, or corporate-wide events, we ensure that all of your gatherings are memorable. Our 21,000 square feet of unique meeting space and 9,700 square feet of pre-function space will be perfect

for any size meeting or special event. Offering 18 meeting rooms throughout, our largest ballroom, the Commonwealth features 7,800 square feet and adjoins to an outdoor patio area for your guests to enjoy. Our second largest ballroom, the Bluegrass features over 5,000 square feet of space. The hotel also has multiple break-out rooms, two executive boardrooms with wall-mounted flat panel TV's and a luxury parlor suite.